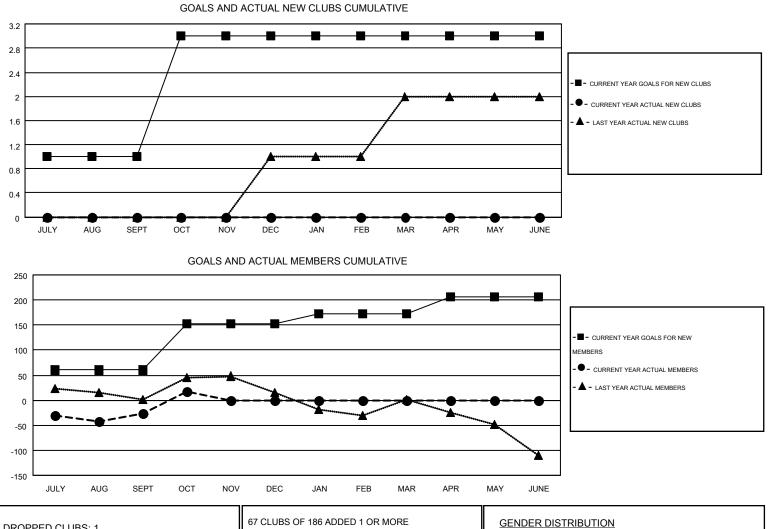

#### GMT: THOMAS MATNEY

| GM   | г са | 1 |
|------|------|---|
| Olvi |      | 1 |

| -                     |                  | Clubs     |                  |                       |               |                    | Members                                |                    |                  |
|-----------------------|------------------|-----------|------------------|-----------------------|---------------|--------------------|----------------------------------------|--------------------|------------------|
| RESULTS FOR 2014-2015 |                  |           |                  | RESULTS FOR 2014-2015 |               |                    |                                        |                    |                  |
| QUARTER               | NEW CLUB<br>GOAL | NEW CLUBS | DROPPED<br>CLUBS | NET<br>GAIN/LOSS      | QUARTER       | NEW MEMBER<br>GOAL | CHARTER AND<br>NEW<br>MEMBERS<br>ADDED | DROPPED<br>MEMBERS | NET<br>GAIN/LOSS |
| JULY/AUG/SEPT         | 1                | 0         | 0                | 0                     | JULY/AUG/SEPT | 60                 | 155                                    | 182                | -27              |
| OCT/NOV/DEC           | 2                | 0         | 1                | -1                    | OCT/NOV/DEC   | 92                 | 94                                     | 50                 | 44               |
| JAN/FEB/MAR           | 0                | 0         | 0                | 0                     | JAN/FEB/MAR   | 20                 | 0                                      | 0                  | 0                |
| APR/MAY/JUNE          | 0                | 0         | 0                | 0                     | APR/MAY/JUNE  | 35                 | 0                                      | 0                  | 0                |

| DROPPED CLUBS: 1 |     | 67 CLUBS OF 186 ADDED 1 OR MORE | GENDER DISTRIBUTION   |                |     |
|------------------|-----|---------------------------------|-----------------------|----------------|-----|
|                  |     | NEW MEMBERS                     | MALE                  | 3,560 (68.54%) |     |
|                  |     |                                 | FEMALE                | 1,634 (31.46%) |     |
| DROPPED MEMBERS  |     |                                 |                       |                |     |
| DECEASED         | 24  |                                 |                       |                |     |
| CLUB CANCELLED   | 0   | ASSESSMENT DATA                 | FAMILY UNIT MEMBERS   | ,              | 121 |
| OTHER            | 208 |                                 | HEAD OF HOUSEHOLD     | Ę              | 551 |
| TOTAL            | 232 |                                 | NON-HEAD OF HOUSEHOLD | 5              | 570 |
|                  |     |                                 |                       |                |     |